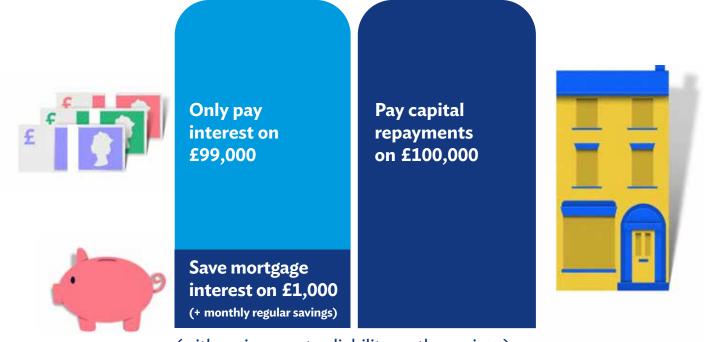

#### How does our Offset mortgage work?

(with no income tax liability on the savings)